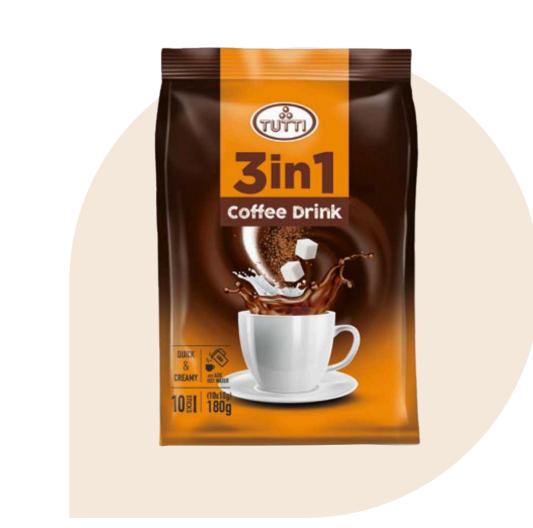

## Coffee Drink Powder Specialities

| TUTTI Cottee            | Specialities 3in1 | 2713124 |
|-------------------------|-------------------|---------|
| Packaging unit          |                   | 180 g   |
| Packets / Cardboard box |                   | 12 bags |