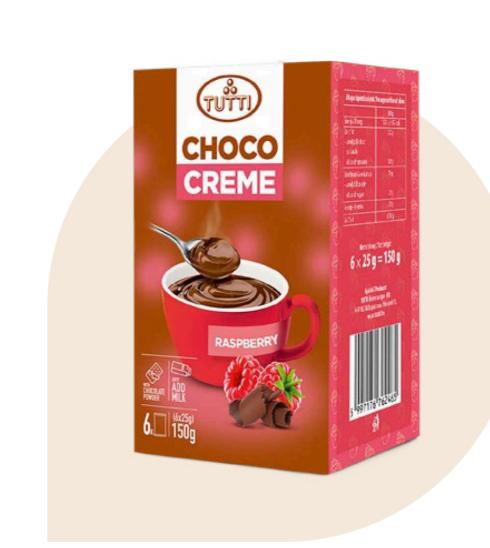

### Cream Chocolate Drink Powders

| TUTTI Choco Crer        | ne Classic | 2736149 |
|-------------------------|------------|---------|
| Packaging unit          |            | 150 g   |
| Packets / Cardboard box |            | 6 pcs   |

| TUTTI Choco Creme Strawberry |         |
|------------------------------|---------|
| Packaging unit               | . 150 g |
| Packets / Cardboard box      | . 6 pcs |