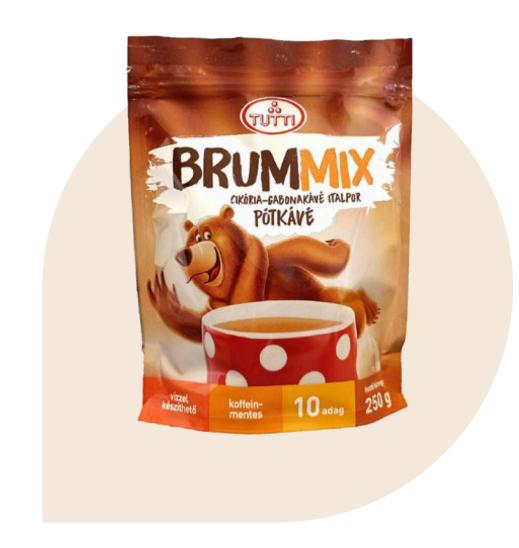

#### Cereal Coffee Mix Drink Powder

| TUTTI Chicory           | Drink Powder with Milk | 2712762 |
|-------------------------|------------------------|---------|
| Packaging unit          |                        | 250 g   |
| Packets / Cardboard box |                        | 20 bags |