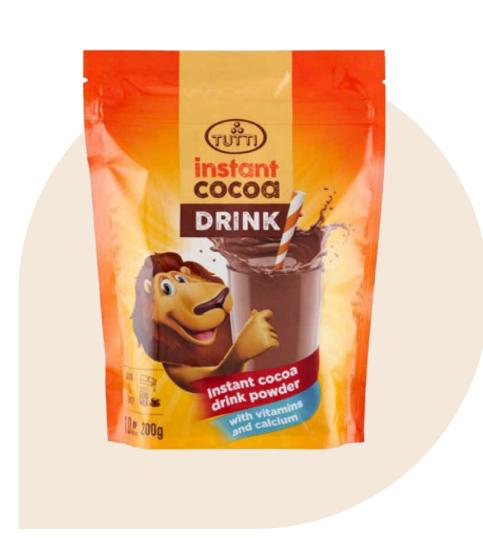

| TUTTI Instant Cocoa Drink |  | 230353  |
|---------------------------|--|---------|
| Packaging unit            |  | 200 g   |
| Packets / Cardboard box   |  | 20 bags |