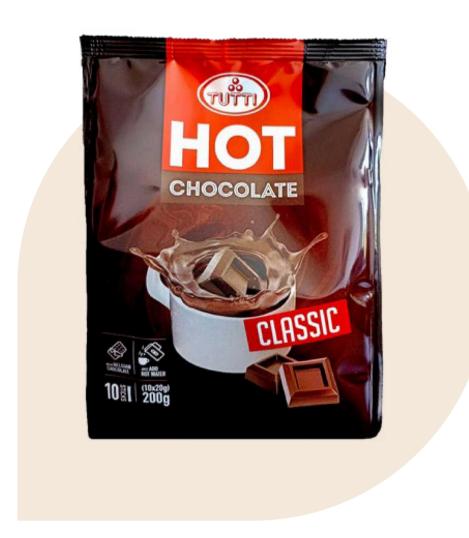

### Hot Chocolate Drink Powder

| TUTTI Hot Chocolate Drink Powder |  | 2715898 |
|----------------------------------|--|---------|
| Packaging unit                   |  | 200 g   |
| Packets / Cardboard box          |  | 12 pcs  |