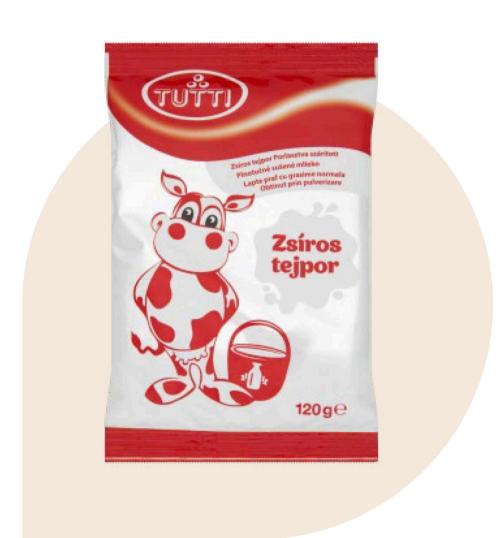

## TUTTI Sweeties

- New takes on sweet classics
- Premium quality
- Quick and easy preparation

| TUTTI Whole             | Milk Powder | 2403600 |
|-------------------------|-------------|---------|
| Packaging unit          |             | 120 g   |
| Packets / Cardboard box | <b>〈</b>    | 10 bags |