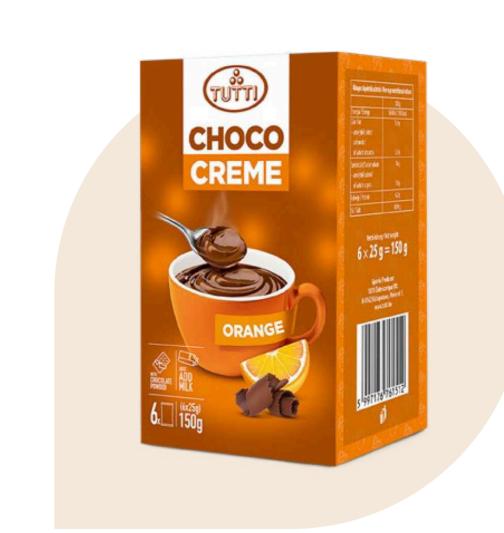

| TUTTI Choco (           | Creme Orange | 2736151 |
|-------------------------|--------------|---------|
| Packaging unit          |              | 150 g   |
| Packets / Cardboard box |              | 6 pcs   |