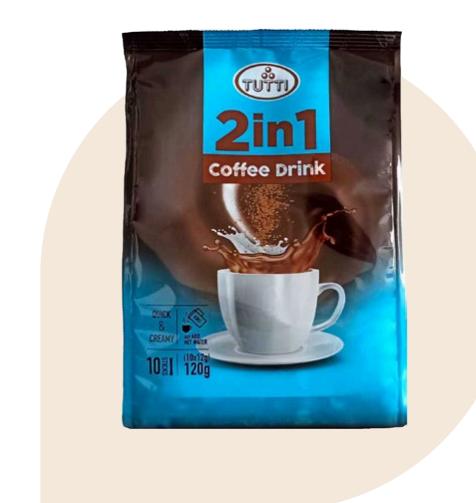

| TUTTI Coffee            | Specialities 2in1 | 2715155 |
|-------------------------|-------------------|---------|
| Packaging unit          |                   | 120 g   |
| Packets / Cardboard box |                   | 12 bags |