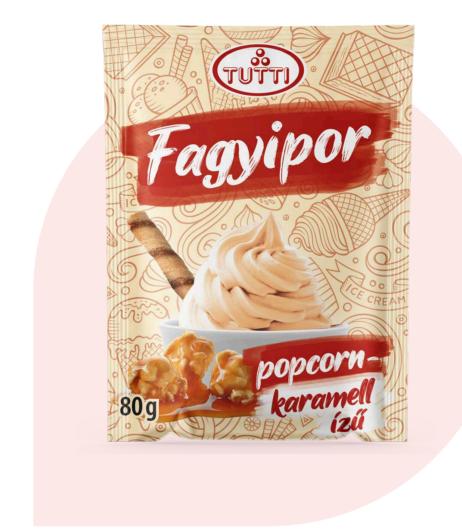

| TUTTI Popcorn-Caramel   |  | 2136670 |
|-------------------------|--|---------|
| Packaging unit          |  | 80 g    |
| Packets / Cardboard box |  | 15 pcs  |