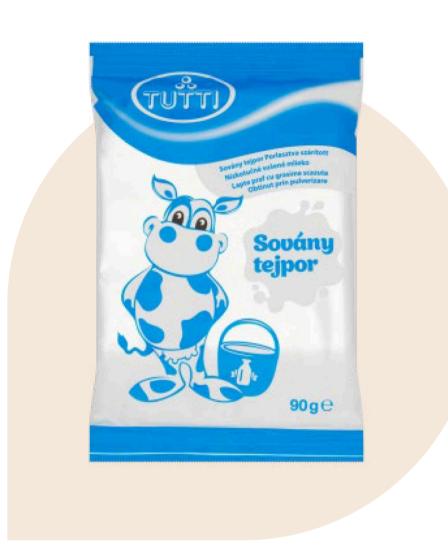

| TUTTI Skimmed Milk Powder |  | 2403599   |
|---------------------------|--|-----------|
| Packaging unit            |  | . 90 g    |
| Packets / Cardboard box   |  | . 10 bags |

| TUTTI Brownie & Chocolate Muffin |  |       |
|----------------------------------|--|-------|
| 2in1 Base Mix                    |  | 27565 |
| Packaging unit                   |  | 27    |
| Pouches / Display carton         |  | 12    |