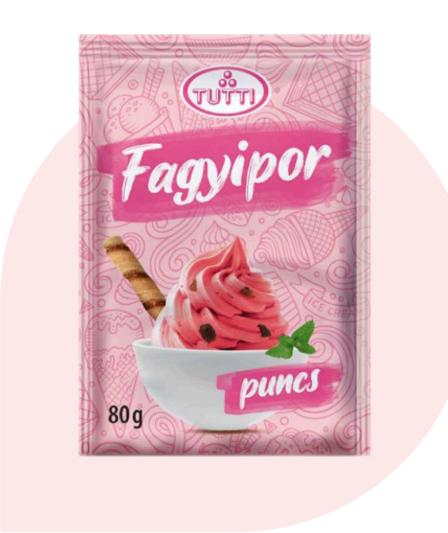

| TUTTI Bubble Gum        |  | 2136131 |
|-------------------------|--|---------|
| Packaging unit          |  | 80 g    |
| Packets / Cardboard box |  | 15 pcs  |

| TUTTI Punch             | 2135893 |
|-------------------------|---------|
| Packaging unit          | 80 g    |
| Packets / Cardboard box | 15 pcs  |