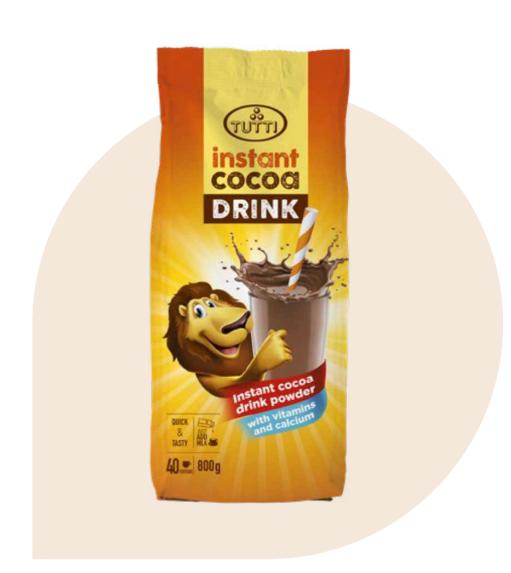

# Instant Cocoa Drink Powders

- Creamy texture and rich chocolate flavor
- High cocoa content for a satisfying taste experience
- Quick and easy preparation

| TUTTI Instant           | Cocoa Drink | 2303112 |
|-------------------------|-------------|---------|
| Packaging unit          |             | 800 g   |
| Packets / Cardboard box | ζ           | 10 bags |