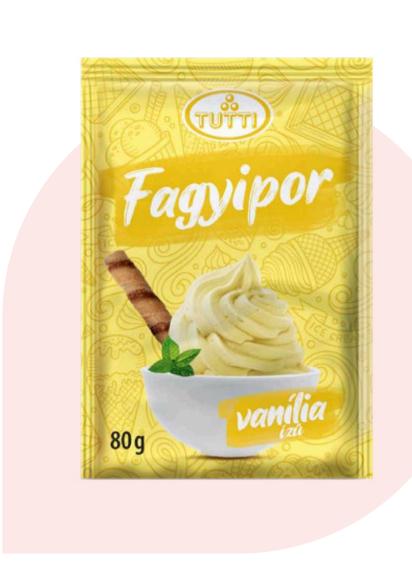

# Ice Cream Powders

- Easy-to-prepare ice cream mixes for home use
- Just add milk and freeze no machine needed
- Wide range of popular flavours
- Ideal for retail shelves and seasonal promotions

| TUTTI Vanilla Flavour   |  | 2135892 |
|-------------------------|--|---------|
| Packaging unit          |  | 80 g    |
| Packets / Cardboard box |  | 15 pcs  |