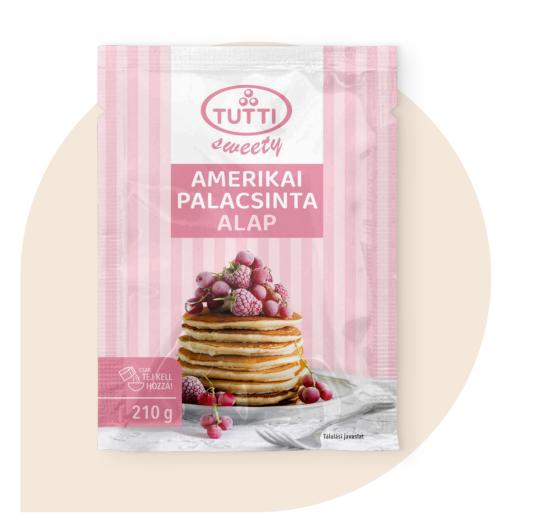

| TUTTI American Pancake Mix | 2756592  |
|----------------------------|----------|
| Packaging unit             | 210 g    |
| Pouches / Display carton   | . 12 pcs |

| TUTTI Kaiserschmarrn Mix |  | 2756591 |
|--------------------------|--|---------|
| Packaging unit           |  | 200 g   |
| Pouches / Display carton |  | 12 pcs  |