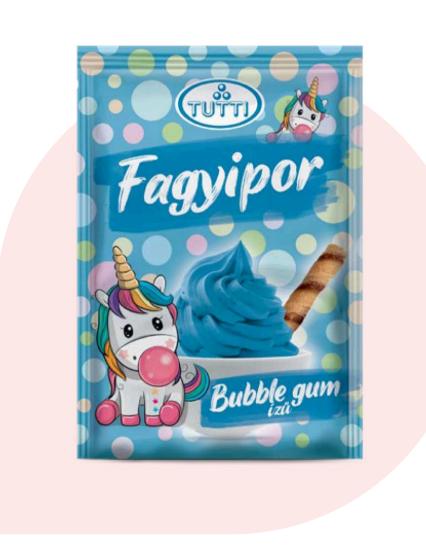

| TUTTI Bubble Gum        |  | 2136131 |
|-------------------------|--|---------|
| Packaging unit          |  | 80 g    |
| Packets / Cardboard box |  | 15 pcs  |

| TUTTI Punch             | 2135893 |
|-------------------------|---------|
| Packaging unit          | 80 g    |
| Packets / Cardboard box | 15 pcs  |