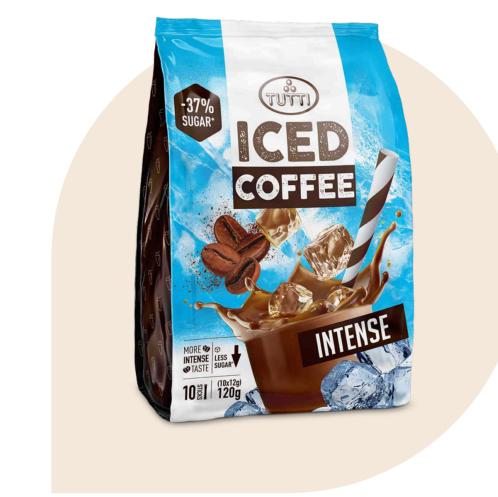

| TUTTI Iced Coffee Intense |  | 2716671 |
|---------------------------|--|---------|
| Packaging unit            |  | 120 g   |
| Packets / Cardboard box   |  | 10 pcs  |