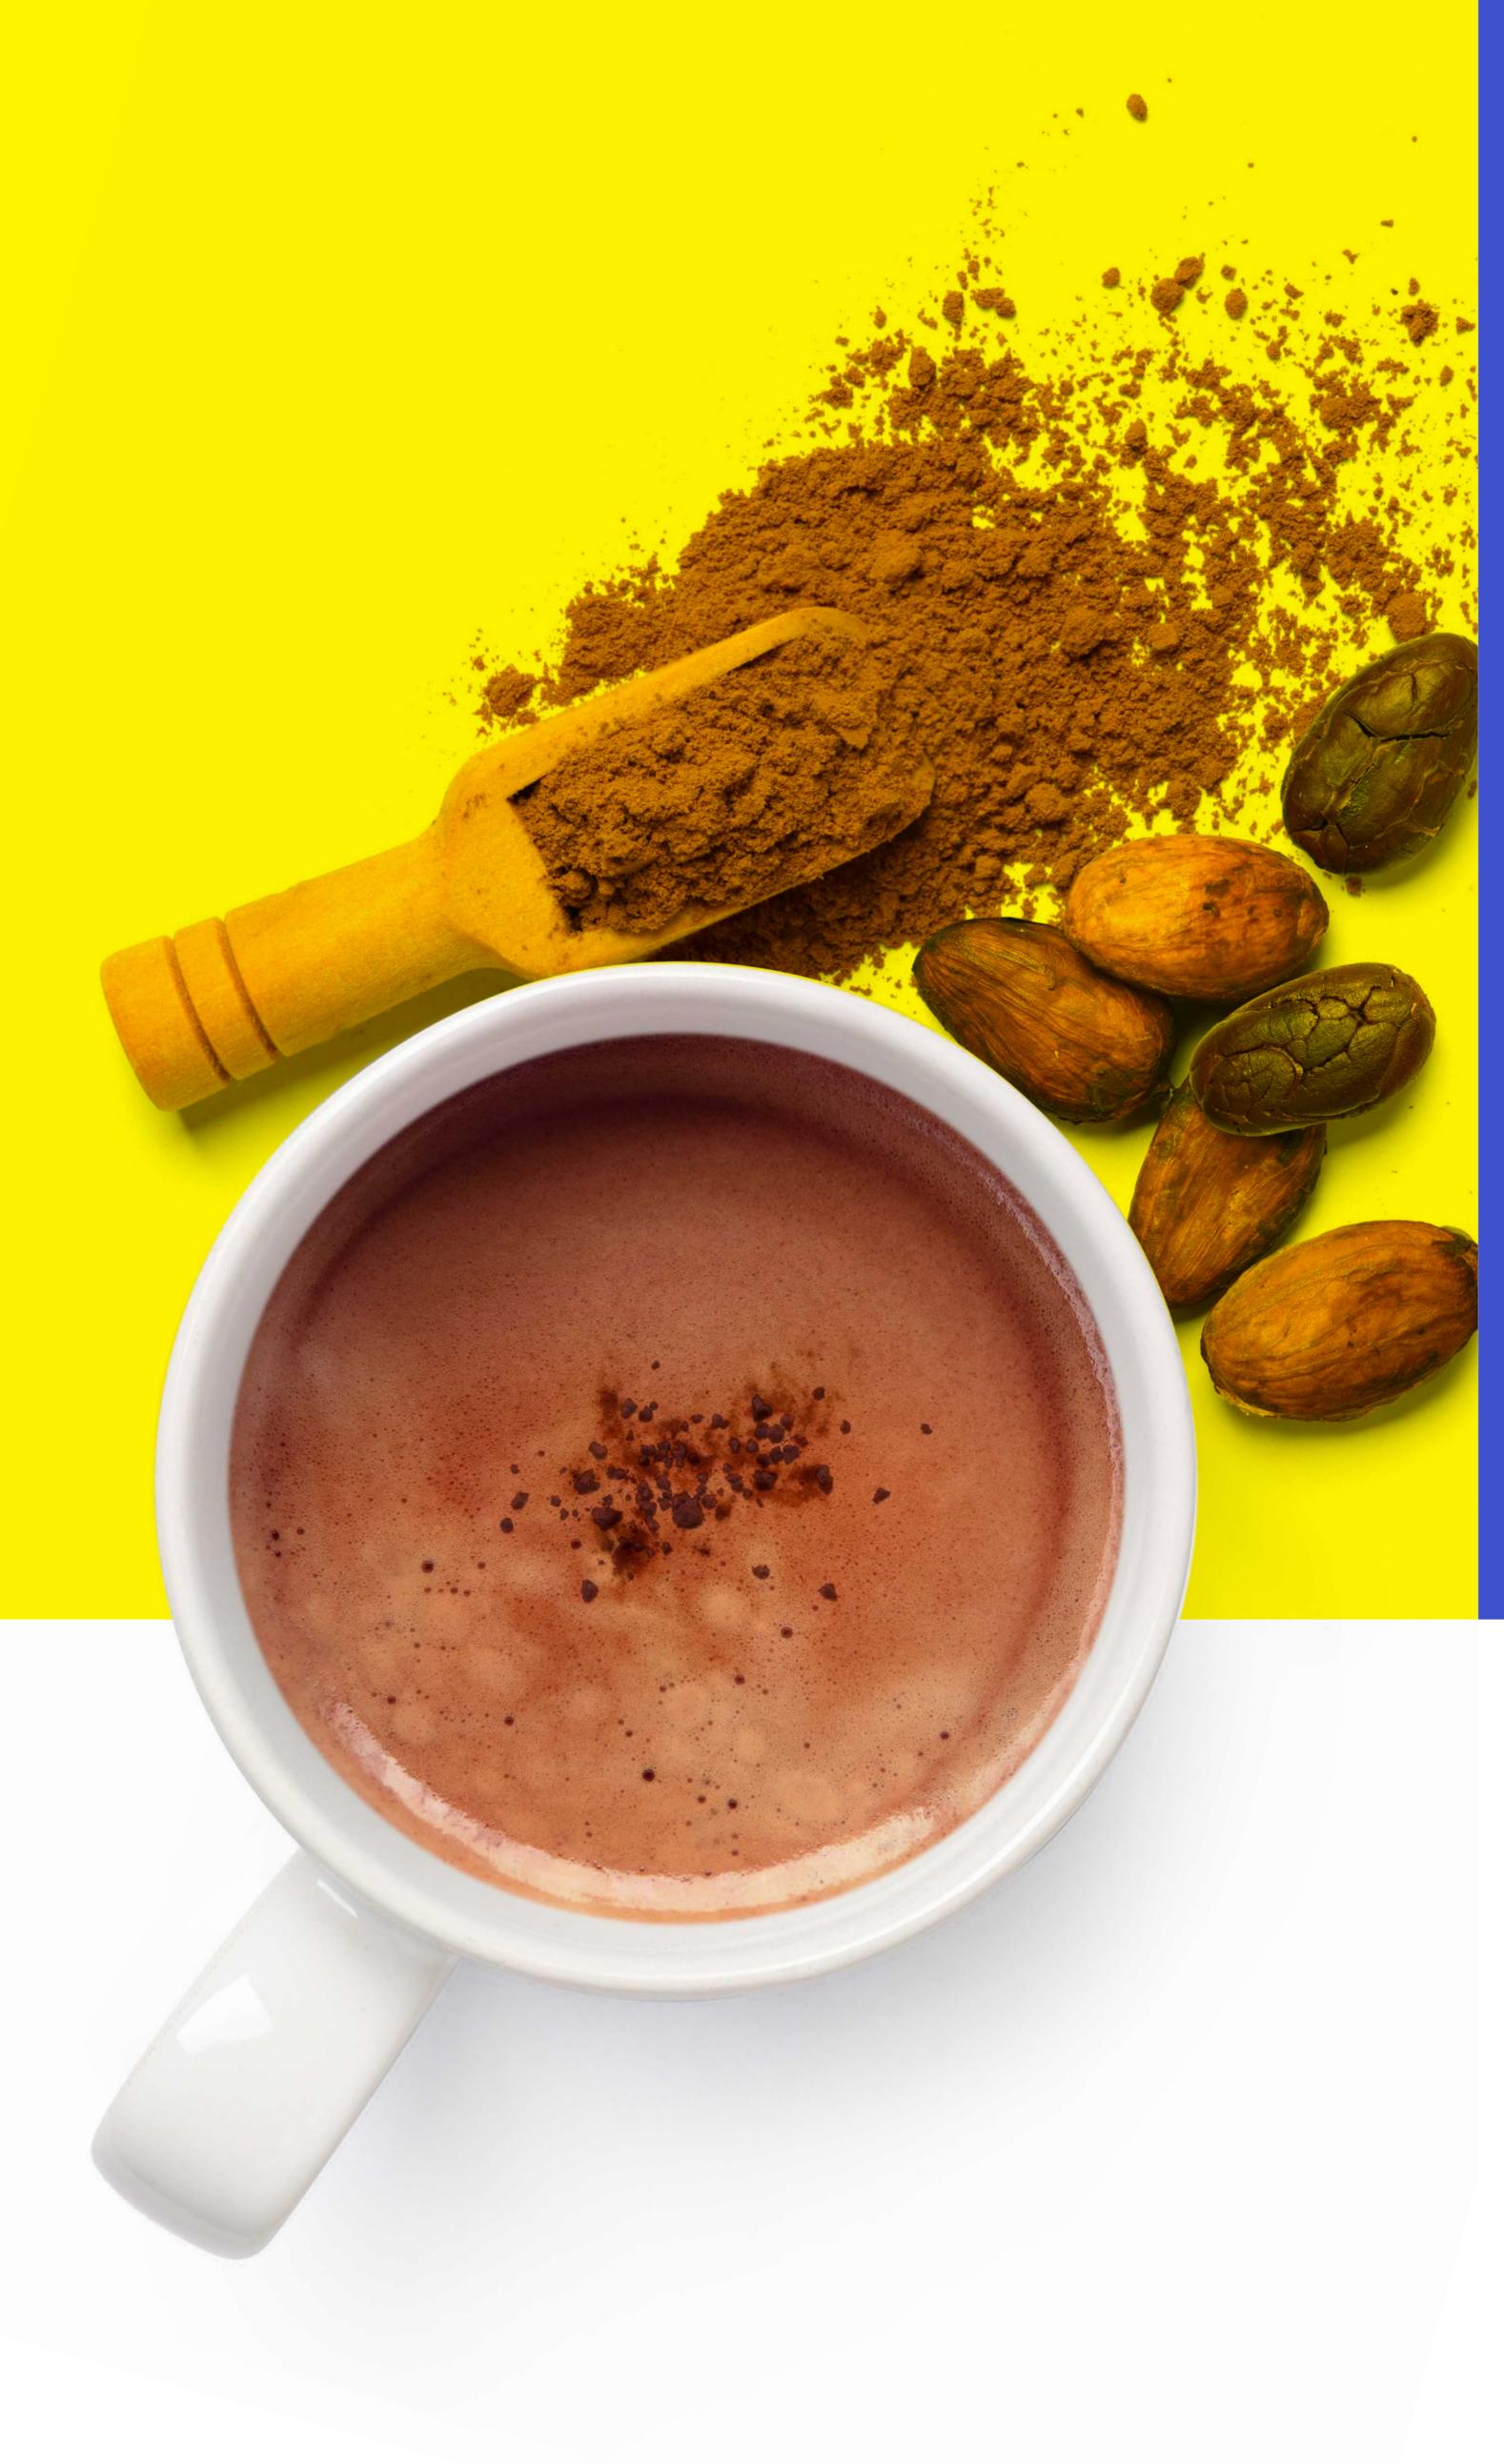

# Dutch Cocoa Powders

- Dark reddish color, high cocoa content
- Intense, well-balanced chocolate taste
- Suitable for confectionery, bakery, and cocoa drink

| TUTTI Dutch Cocoa Drink |  | 2306507 |
|-------------------------|--|---------|
| Packaging unit          |  | 70 g    |
| Packets / Cardboard box |  | 10 bags |