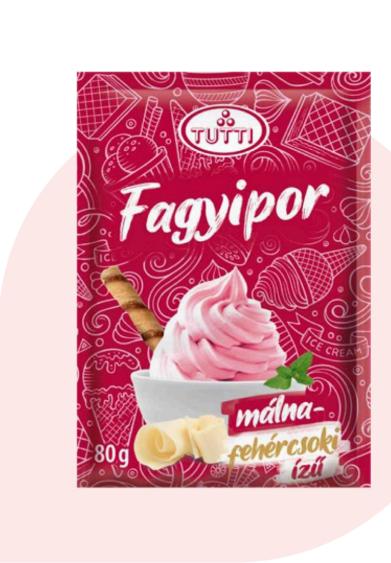

| TUTTI Raspbe            | rry-White Chocolate | 2136346 |
|-------------------------|---------------------|---------|
| Packaging unit          |                     | 80 g    |
| Packets / Cardboard box |                     | 15 pc   |