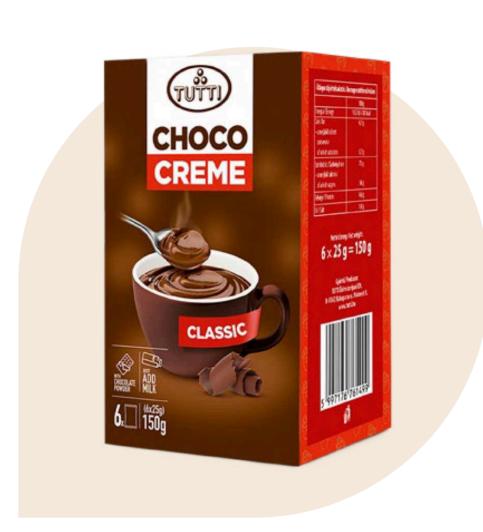

### Cream Chocolate Drink Powders

| TUTTI Choco Crer        | ne Classic | 2736149 |
|-------------------------|------------|---------|
| Packaging unit          |            | 150 g   |
| Packets / Cardboard box |            | 6 pcs   |