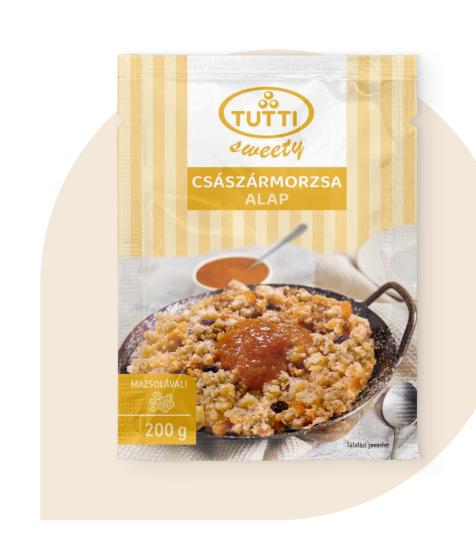

| TUTTI American Pancake Mix | 2756592  |
|----------------------------|----------|
| Packaging unit             | 210 g    |
| Pouches / Display carton   | . 12 pcs |

| TUTTI Kaiserschmarrn Mix |  | 2756591 |
|--------------------------|--|---------|
| Packaging unit           |  | 200 g   |
| Pouches / Display carton |  | 12 pcs  |