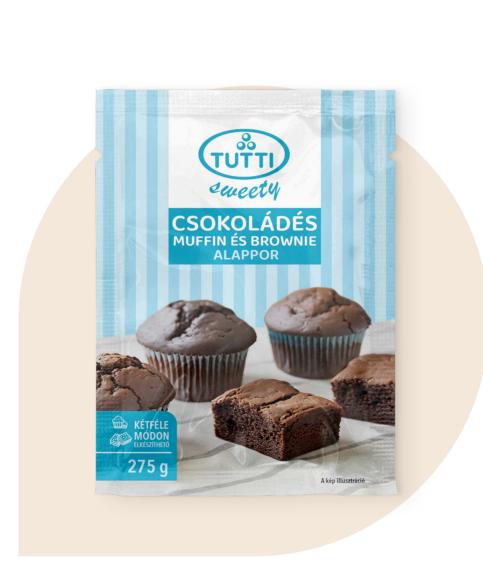

| TUTTI Skimmed Milk Powder |  | 2403599   |
|---------------------------|--|-----------|
| Packaging unit            |  | . 90 g    |
| Packets / Cardboard box   |  | . 10 bags |

| TUTTI Brownie & Chocolate Muffin |  |       |
|----------------------------------|--|-------|
| 2in1 Base Mix                    |  | 27565 |
| Packaging unit                   |  | 27    |
| Pouches / Display carton         |  | 12    |