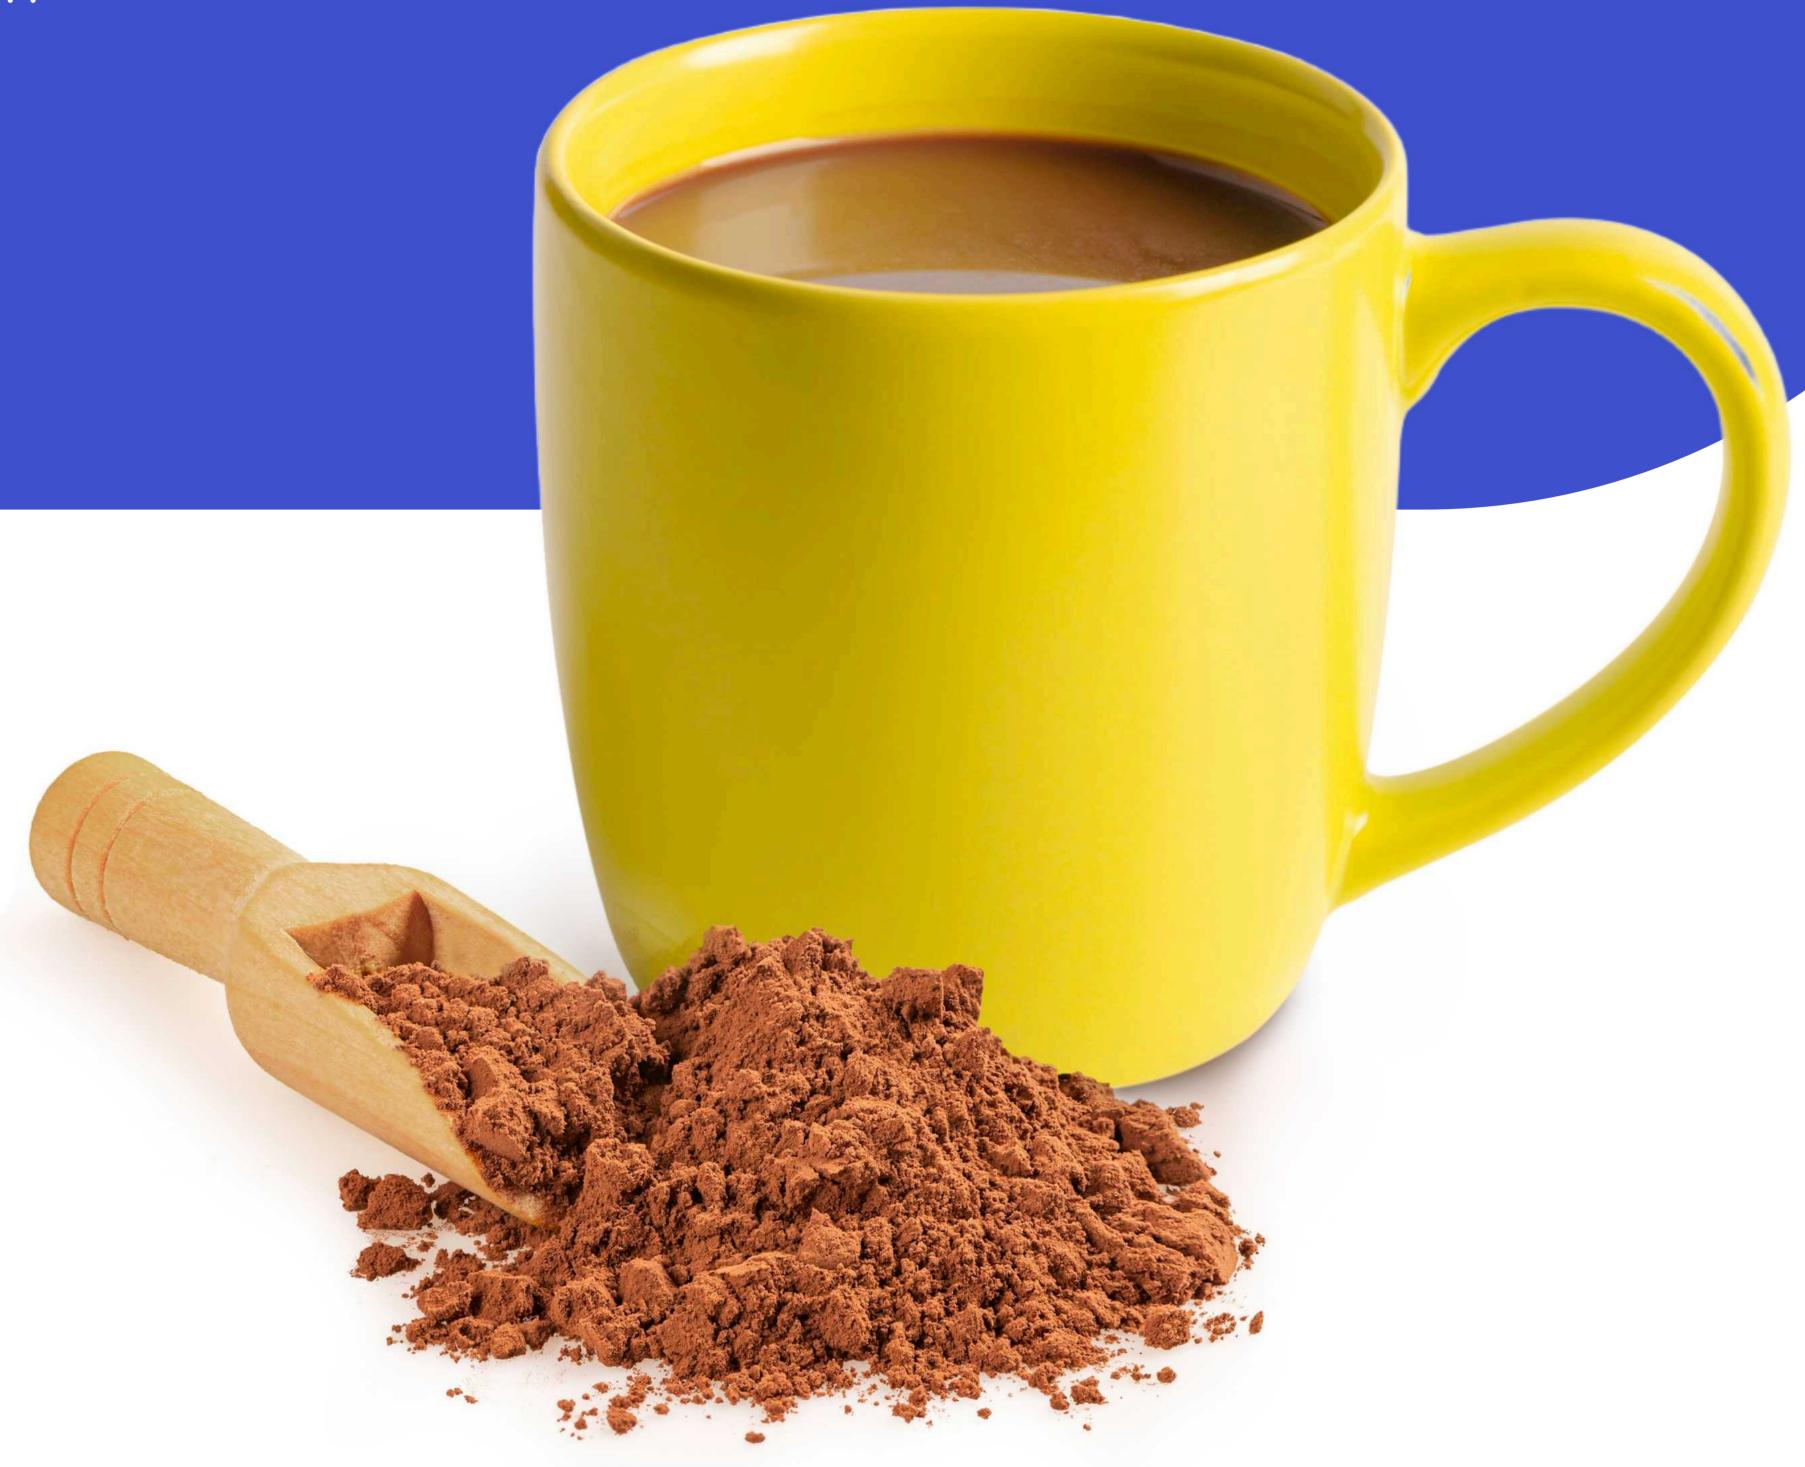

# Dutch Cocoa Powders

- Dark reddish color, high cocoa content
- Intense, well-balanced chocolate taste
- Suitable for confectionery, bakery, and cocoa drink

| TUTTI Dutch Cocoa Drink |  | 2306507 |
|-------------------------|--|---------|
| Packaging unit          |  | 70 g    |
| Packets / Cardboard box |  | 10 bags |

| TUTTI Dutch Cocoa Powder G. |  | 2306358 |  |
|-----------------------------|--|---------|--|
| Packaging unit              |  | 200 g   |  |
| Packets / Cardboard box     |  | 18 pcs  |  |

| TUTTI Dutch Cocoa Powder |  | 2302084 |
|--------------------------|--|---------|
| Packaging unit           |  | 1 kg    |
| Packets / Cardboard box  |  | 10 bags |