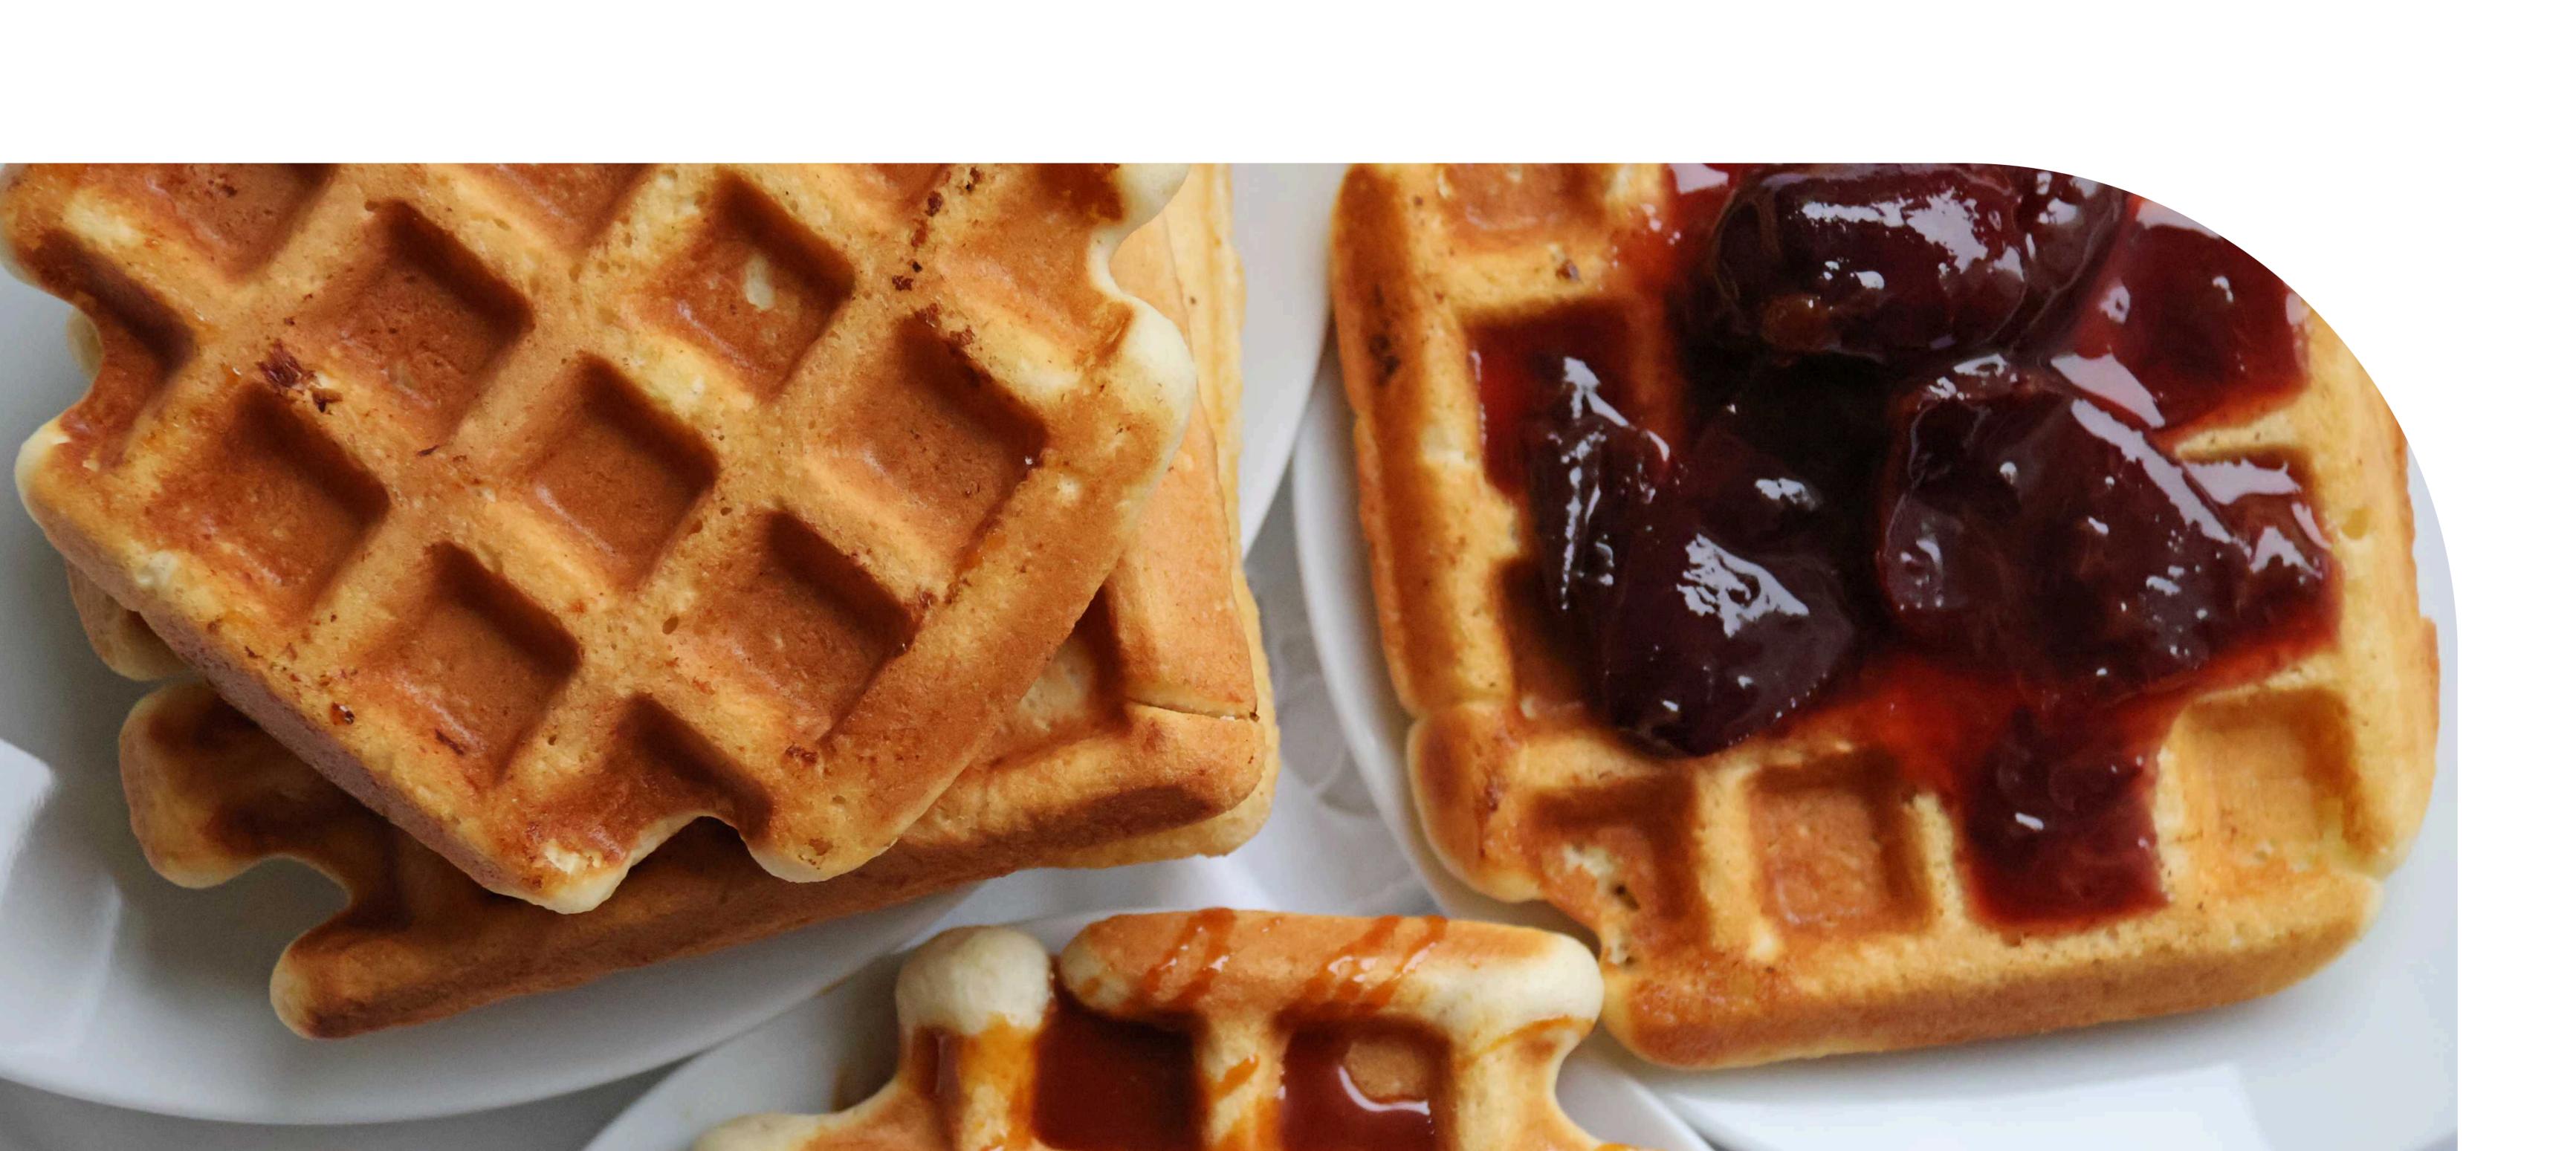

| TUTTI Waffel             | 2756768 |
|--------------------------|---------|
| Packaging unit           | 200 g   |
| Pouches / Display carton | 12 pcs  |