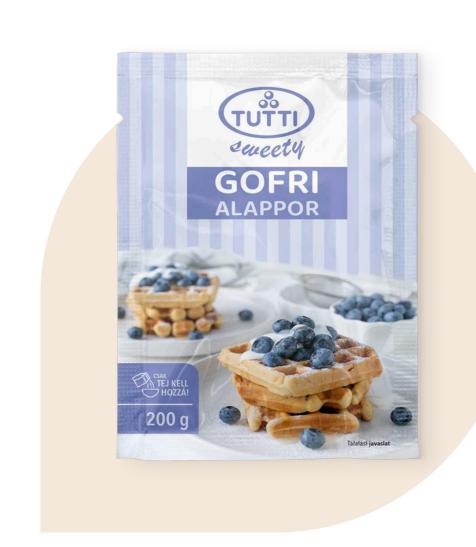

| TUTTI Waffel             | 2756768 |
|--------------------------|---------|
| Packaging unit           | 200 g   |
| Pouches / Display carton | 12 pcs  |