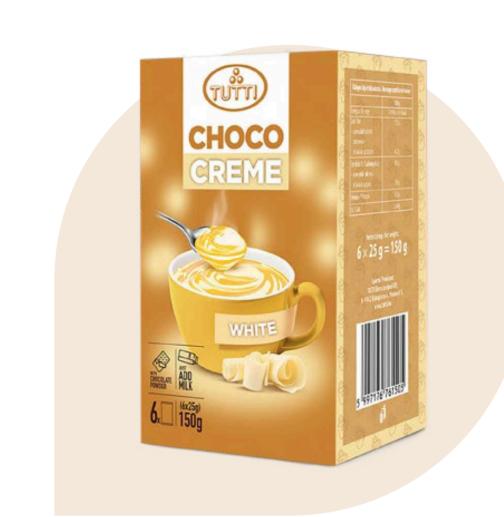

| TUTTI Choco (           | Creme White | 2736150 |
|-------------------------|-------------|---------|
| Packaging unit          |             | 150 g   |
| Packets / Cardboard box |             | 6 pcs   |