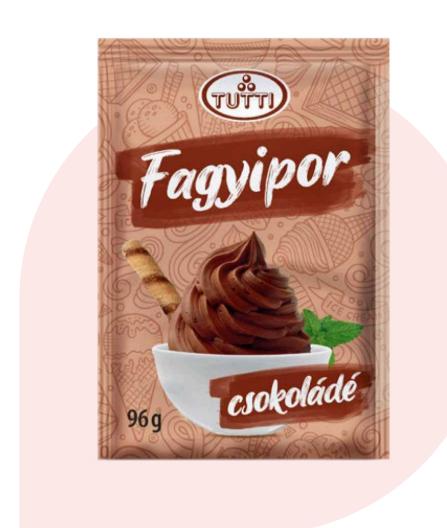

| TUTTI Chocolate         |  | 2135891 |
|-------------------------|--|---------|
| Packaging unit          |  | 96 g    |
| Packets / Cardboard box |  | 15 pcs  |

| TUTTI Mango-Coconut     |  | 2136345 |
|-------------------------|--|---------|
| Packaging unit          |  | 80 g    |
| Packets / Cardboard box |  | 15 pcs  |