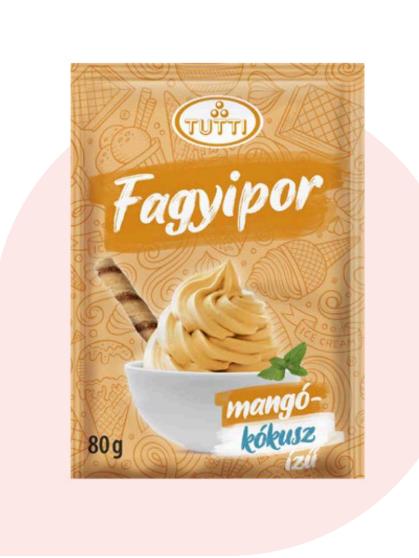

| TUTTI Chocolate         |  | 2135891 |
|-------------------------|--|---------|
| Packaging unit          |  | 96 g    |
| Packets / Cardboard box |  | 15 pcs  |

| TUTTI Mango-Coconut     |  | 2136345 |
|-------------------------|--|---------|
| Packaging unit          |  | 80 g    |
| Packets / Cardboard box |  | 15 pcs  |