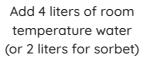

Water-based fruit ice cream powders

- Sorbet like texture and taste
- Simple preparation
- Only need to add water (2-2,2l)

Four available flavours

Frozen yogurt dessert

- With real yogurt powder
- Delicious and healthy
- Can be flavoured and decorated variously by:
  - / fresh, dried or canned fruits
  - / muesli
  - / any kind of toppings or syrups

# Ready in 4 simple steps

thoroughly

Let it rest for 10 minutes

Pour into the ice cream machine