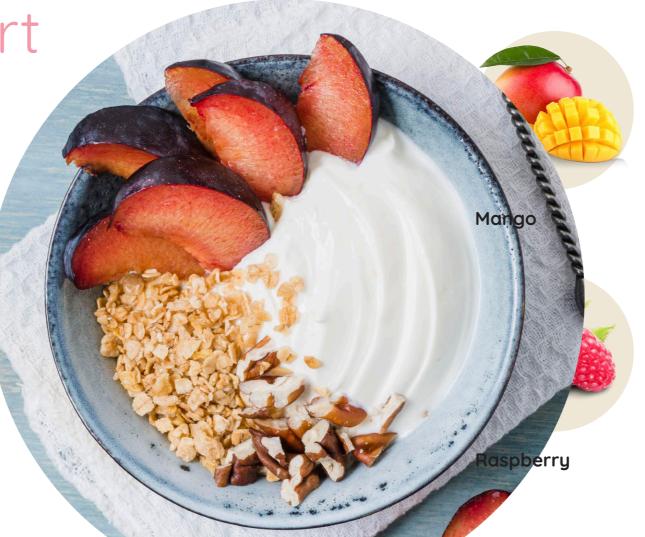

Water-based fruit ice cream powders

- Sorbet like texture and taste
- Simple preparation
- Only need to add water (2-2,2l)

Four available flavours

Frozen yogurt dessert

- With real yogurt powder
- Delicious and healthy
- Can be flavoured and decorated variously by:
  - / fresh, dried or canned fruits
  - / muesli
  - / any kind of toppings or syrups